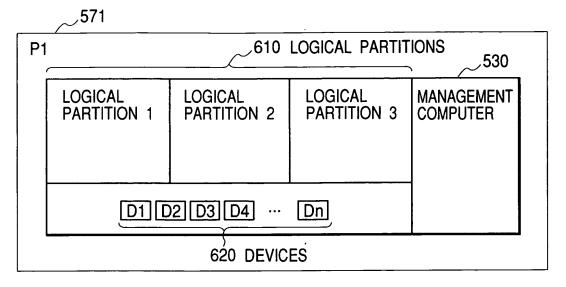

-|---|---|---|---|--|
|--|---|---|---|---|--|

## FIG. 3

| 101                                                                                                |     |
|----------------------------------------------------------------------------------------------------|-----|
| USER-SYSTEM INFORMATION                                                                            |     |
| HARDWARE INFORMATION<br>(EXAMPLES: PROCESSOR TYPE, MEMORY CAPACITY<br>AND DEVICE TYPE)             |     |
| SOFTWARE INFORMATION<br>(EXAMPLES: APPLICATION TYPE, MIDDLEWARE TYPE<br>AND OS TYPE)               | 320 |
| SOURCE-CODE INFORMATION<br>(EXAMPLES: PIECES OF SOURCE CODE FOR<br>APPLICATION, MIDDLEWARE AND OS) | 330 |



| 4/ | / 1 | 1 |
|----|-----|---|
|----|-----|---|

### FIG. 5





.

• • •





.











.

а





۲

•

"